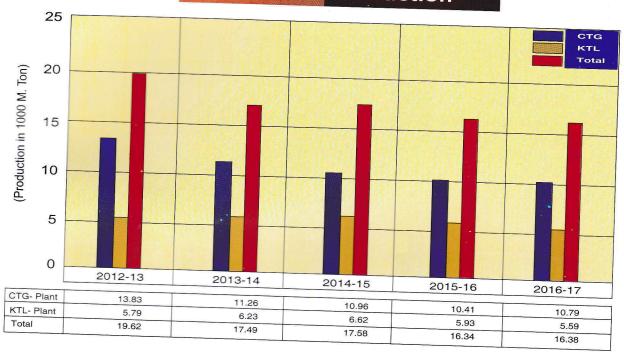

#### উৎপাদন কার্যক্রম ঃ

৩০শে জুন ২০১৭ তারিখে সমাপ্ত অর্থ বছরে কোম্পানীর চট্টগ্রাম প্ল্যান্ট থেকে ১০,৭৯৪.১৮৮ মেট্রিক টন এলপিজি বোতলজাতপূর্বক বিপণন কোম্পানীসমূহকে সরবরাহ করা হয়েছে। পূর্ববর্তী বছরে চট্টগ্রাম প্ল্যান্ট থেকে সরবরাহের পরিমাণ ছিল ১০,৪১০.৫৭৫ মেট্রিক টন। একই সময়ে কোম্পানীর কৈলাশটিলা প্ল্যান্ট থেকে ৫,৫৮৭.৭২৫ মেট্রিক টন এলপিজি বোতলজাতপূর্বক বিপণন কোম্পানীসমূহকে সরবরাহ করা হয়েছে। পূর্ববর্তী বছরে কৈলাশটিলা প্ল্যান্ট থেকে সরবরাহের পরিমাণ ছিল ৫,৯২৮.৮৩০ মেট্রিক টন। আলোচ্য বছরে ইআরএল ও আরপিজিসিএল থেকে গ্যাস গ্রহণ করে সর্বমোট ১৬,৩৮১.৯১৩ মেট্রিক টন এলপিজি সরবরাহ করা হয়েছে, যা পূর্ববর্তী বছরে ছিল ১৬,৩৩৯.৪০৫ মেঃ টন।

# আলোচ্য বছরে কোম্পানীর আর্থিক কার্যক্রম তথা লাভ-ক্ষতির একটি সংক্ষিপ্ত খতিয়ান নিম্নে উপস্থাপন করা হলো ঃ

(লক্ষ টাকায়)

| বিবরণ                                               | २०১७-२०১१         | २०১৫-२०১७          |
|-----------------------------------------------------|-------------------|--------------------|
| মোট বিক্রয় (মেট্রিক টনে)                           | <u>১৬,৩৮১.৯১৩</u> | <u> ১৬,৩৩৯.৪০৫</u> |
| মোট বিক্রয়                                         | ৮,০৭৯.৩৭          | ৮,০৪৭.৬০           |
| বাদ ঃ মূল্য সংযোজন কর                               | 003.80            | ২৯৭.৮৭             |
| নীট বিক্রয়                                         | ٩,٩٩٩.৯8          | ৭,৭৪৯.৭৩           |
| বাদ ঃ পণ্য বিক্রয় খরচ                              | ৭,৭৩৭.৬৫          | 9,989.29           |
| মোট লাভ/(ক্ষতি)                                     | 80.२৯             | (99.68)            |
| বাদ ঃ প্রশাসনিক ব্যয় ও অবচয়                       | ৬৫২.২৮            | 826.97             |
| আর্থিক খরচপূর্ব ব্যবসায়িক লাভ/(ক্ষতি)              | (&\$.\$\$(        | (862.52)           |
| বাদ ঃ আর্থিক খরচ সমূহ                               | \$5.62            | 20.00              |
| ব্যবসায়িক লাভ/(ক্ষতি)                              | (৬২৩.৫১)          | (8৬৬.৭৫)           |
| যোগ ঃ অন্যান্য আয়                                  | ২৪.৯৬             | ৩০.৯৬              |
| সুদ বাবদ আয়                                        | ६४.०४०            | ৪৬৯.৮০             |
| পূর্ববর্তী বছরের আয়                                | 794.74            | 0.00               |
| নীট মুনাফা (কর ও বিপিপিএফ পূর্ব)                    | (১৬.৪৮)           | ৩৪.০১              |
| বাদ ঃ বিপিপিএফ-এ প্রদেয়                            | 0                 | ۵.۹٥               |
| করপূর্ব নীট মুনাফা                                  | (১৬.৪৮)           | ৩২.৩১              |
| বাদ ঃ আয়করের জন্য বরাদ্দ                           | ৫৬.৯৩             | ৭১.২৮              |
| করোত্তর নীট মুনাফা/(ক্ষতি)                          | (৭৩.৪১)           | (৩৮.৯৭)            |
| বাদ ঃ অবচয় তহবিল সঞ্চিতি                           | ২৬৮.১৩            | ২৪৫.২৩             |
| বিভাজনযোগ্য মুনাফা                                  | (85.68)           | (২৮৪.২০)           |
| যোগ ঃ সংরক্ষিত মুনাফার/(ক্ষতির) জের                 | (১০৬.৭২)          | \$0.8\$            |
| নীট বিভাজনযোগ্য মুনাফা/(ক্ষতি)                      | (৪৪৮.২৬)          | (২৭০.৭৯)           |
| সম্পদ পুনঃ মূল্যায়নের উপর ধার্য্যকৃত অবচয় সমন্বয় | 9 م. 8 ي          | ১৬৪.০৭             |
| বিভাজন ঃ                                            |                   | 9                  |
| প্রস্তাবিত লভ্যাংশ                                  | =                 | _                  |
| সাধারণ সঞ্চিতিতে স্থানান্তর                         | -                 |                    |
| মোট বিভাজন                                          | -                 | -                  |
| সংরক্ষিত মুনাফা/(ক্ষতি) স্থিতিপত্রে স্থানাম্ভরিত    | (48.3%)           | (১০৬.৭২)           |