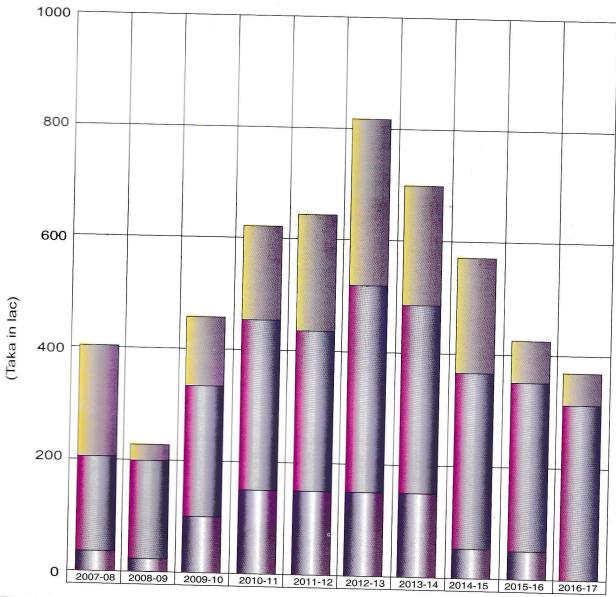

# **Contribution To National Exchequer**

| Income Tax   | 199.70                                  | 30.60  | 109.17         | 170.00 |        |        |        |        |        |        |
|--------------|-----------------------------------------|--------|----------------|--------|--------|--------|--------|--------|--------|--------|
| MAT O OIL    | 4 - 10                                  | 00.00  | 109.17         | 170.09 | 192.35 | 288.86 | 224.25 | 202.00 | 71.28  | 56.93  |
| VAT & Others | 173.29                                  | 174.73 | 245.00         | 303.75 | 298.40 | 364.79 | 326.48 |        |        | 30.93  |
| Dividend     | 40.00                                   | 25.00  | 100.00         |        |        | 004.79 | 320.48 | 329.02 | 304.13 | 313.52 |
| Tetel        | 0.0000000000000000000000000000000000000 | 25.00  | 100.00         | 150.00 | 150.00 | 150.00 | 150.00 | 50.00  | 50.00  |        |
| Total        | 412.99                                  | 230.33 | 454.17         | 623.84 | 640.75 | 803.65 | 700 70 |        |        |        |
|              |                                         |        | 20220 27-00000 | 020.01 | 040.73 | 003.65 | 700.73 | 581.02 | 425.41 | 370.45 |