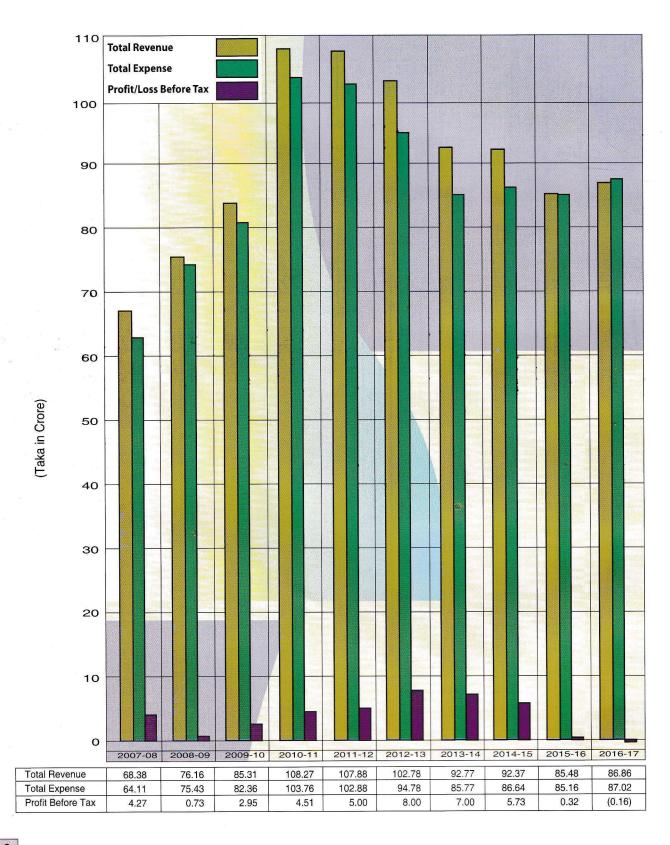

# আলোচ্য বছরে কোম্পানীর আর্থিক কার্যক্রম তথা লাভ-ক্ষতির একটি সংক্ষিপ্ত খতিয়ান নিম্নে উপস্থাপন করা হলো ঃ

(লক্ষ টাকায়)

| বিবরণ                                               | २०১७-२०১१         | २०১৫-२०১७          |
|-----------------------------------------------------|-------------------|--------------------|
| মোট বিক্রয় (মেট্রিক টনে)                           | <u>১৬,৩৮১.৯১৩</u> | <u> ১৬,৩৩৯.৪০৫</u> |
| মোট বিক্রয়                                         | ৮,০৭৯.৩৭          | ৮,০৪৭.৬০           |
| বাদ ঃ মূল্য সংযোজন কর                               | 003.80            | ২৯৭.৮৭             |
| নীট বিক্রয়                                         | ٩,٩٩٩.৯8          | ৭,৭৪৯.৭৩           |
| বাদ ঃ পণ্য বিক্রয় খরচ                              | ৭,৭৩৭.৬৫          | 9,989.29           |
| মোট লাভ/(ক্ষতি)                                     | 80.२৯             | (99.68)            |
| বাদ ঃ প্রশাসনিক ব্যয় ও অবচয়                       | ৬৫২.২৮            | 826.97             |
| আর্থিক খরচপূর্ব ব্যবসায়িক লাভ/(ক্ষতি)              | (&\$.\$\$(        | (862.52)           |
| বাদ ঃ আর্থিক খরচ সমূহ                               | \$5.62            | 20.00              |
| ব্যবসায়িক লাভ/(ক্ষতি)                              | (৬২৩.৫১)          | (8৬৬.৭৫)           |
| যোগ ঃ অন্যান্য আয়                                  | ২৪.৯৬             | ৩০.৯৬              |
| সুদ বাবদ আয়                                        | ६४.०४०            | ৪৬৯.৮০             |
| পূর্ববর্তী বছরের আয়                                | 794.74            | 0.00               |
| নীট মুনাফা (কর ও বিপিপিএফ পূর্ব)                    | (১৬.৪৮)           | ৩৪.০১              |
| বাদ ঃ বিপিপিএফ-এ প্রদেয়                            | 0                 | ۵.۹٥               |
| করপূর্ব নীট মুনাফা                                  | (১৬.৪৮)           | ৩২.৩১              |
| বাদ ঃ আয়করের জন্য বরাদ্দ                           | ৫৬.৯৩             | ৭১.২৮              |
| করোত্তর নীট মুনাফা/(ক্ষতি)                          | (৭৩.৪১)           | (৩৮.৯৭)            |
| বাদ ঃ অবচয় তহবিল সঞ্চিতি                           | ২৬৮.১৩            | ২৪৫.২৩             |
| বিভাজনযোগ্য মুনাফা                                  | (85.68)           | (২৮৪.২০)           |
| যোগ ঃ সংরক্ষিত মুনাফার/(ক্ষতির) জের                 | (১০৬.৭২)          | \$0.8\$            |
| নীট বিভাজনযোগ্য মুনাফা/(ক্ষতি)                      | (৪৪৮.২৬)          | (২৭০.৭৯)           |
| সম্পদ পুনঃ মূল্যায়নের উপর ধার্য্যকৃত অবচয় সমন্বয় | 9 م. 8 ي          | ১৬৪.০৭             |
| বিভাজন ঃ                                            |                   | 9                  |
| প্রস্তাবিত লভ্যাংশ                                  | =                 | _                  |
| সাধারণ সঞ্চিতিতে স্থানান্তর                         | -                 |                    |
| মোট বিভাজন                                          | -                 | -                  |
| সংরক্ষিত মুনাফা/(ক্ষতি) স্থিতিপত্রে স্থানাম্ভরিত    | (48.3%)           | (১০৬.৭২)           |

আলোচ্য বছরে কোম্পানীর ব্যবসায়িক ক্ষতি হয়েছে ৬২৩.৫১ লক্ষ টাকা। সুদ বাবদ আয়, অন্যান্য আয় এবং পূর্ববর্তী বছরের আয় সমন্বয়ের পর বৎসরান্তে করপূর্ব নীট ক্ষতি দাঁড়িয়েছে ১৬.৪৮ লক্ষ টাকা।

# Yearwise Profitability