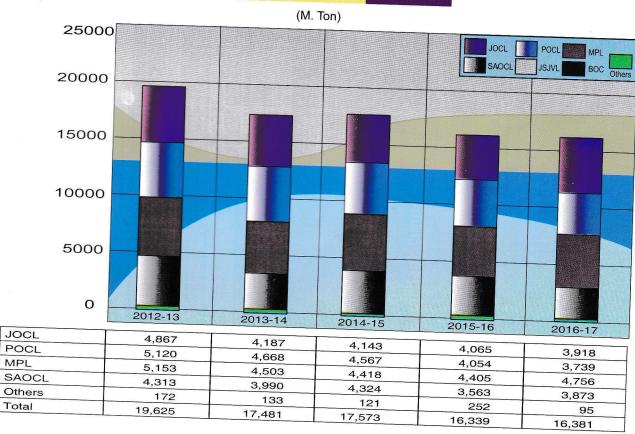

#### উৎপাদন কার্যক্রম ঃ

৩০শে জুন ২০১৭ তারিখে সমাপ্ত অর্থ বছরে কোম্পানীর চট্টগ্রাম প্ল্যান্ট থেকে ১০,৭৯৪.১৮৮ মেট্রিক টন এলপিজি বোতলজাতপূর্বক বিপণন কোম্পানীসমূহকে সরবরাহ করা হয়েছে। পূর্ববর্তী বছরে চট্টগ্রাম প্ল্যান্ট থেকে সরবরাহের পরিমাণ ছিল ১০,৪১০.৫৭৫ মেট্রিক টন। একই সময়ে কোম্পানীর কৈলাশটিলা প্ল্যান্ট থেকে ৫,৫৮৭.৭২৫ মেট্রিক টন এলপিজি বোতলজাতপূর্বক বিপণন কোম্পানীসমূহকে সরবরাহ করা হয়েছে। পূর্ববর্তী বছরে কৈলাশটিলা প্ল্যান্ট থেকে সরবরাহের পরিমাণ ছিল ৫,৯২৮.৮৩০ মেট্রিক টন। আলোচ্য বছরে ইআরএল ও আরপিজিসিএল থেকে গ্যাস গ্রহণ করে সর্বমোট ১৬,৩৮১.৯১৩ মেট্রিক টন এলপিজি সরবরাহ করা হয়েছে, যা পূর্ববর্তী বছরে ছিল ১৬,৩৩৯.৪০৫ মেঃ টন।